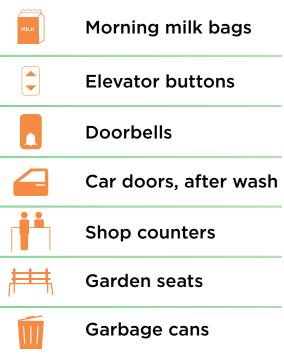

# Be cautious of what you touch

Here is a list of contact points that you must avoid touching in your daily life to reduce the risk of COVID-19 virus infection. Even if you do, please take care to sanitise or wash your hands thoroughly.

| Ř           | Raw vegetables and fruits purchased          |
|-------------|----------------------------------------------|
| IXI         | Office pantries, lunchrooms<br>and washrooms |
|             | Play areas such as swings, slides etc.       |
| 6           | All doorknobs and handles                    |
|             | Delivery packages                            |
|             | All shopping carry bags                      |
| ○ ₹         | Currency notes and coins                     |
| $\bigoplus$ | Cabs and autos                               |
| 4           | Bus and train handles                        |
|             | Footwear that may step on infected surfaces  |
|             |                                              |